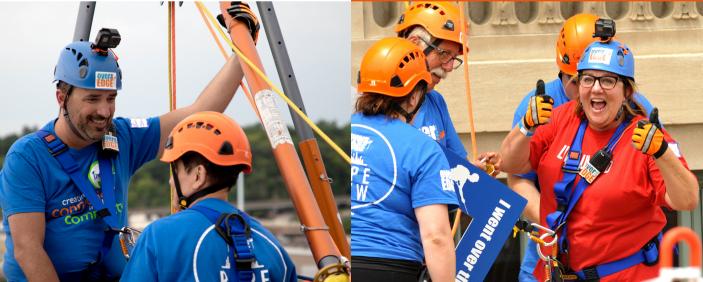

Why NOT be a part of event that is this EDGY? Get your employees involved. Increase employee engagement and broaden their understanding of United Way of Dubuque Area Tri-States. Edge yourself, form a team or agree to participate in TOSS the BOSS!

\*contact United Way if interested in smaller sponsorships

Over the Edge is a global rappelling event structured to create community-wide excitement and fund raise for local nonprofits.

One of the best and most exciting events I have been a part of. Makes it fun to get people rallied around you for the cause.