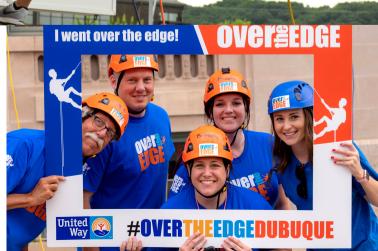

Why NOT be a part of event that is this EDGY? Get your employees involved. Increase employee engagement and broaden their understanding of United Way of Dubuque Area Tri-States. Edge yourself, form a team or agree to participate in TOSS the BOSS!

\*contact United Way if interested in smaller sponsorships

Over the Edge is a global rappelling event structured to create community-wide excitement and fund raise for local nonprofits.

One of the best and most exciting events I have been a part of. Makes it fun to get people rallied around you for the cause.