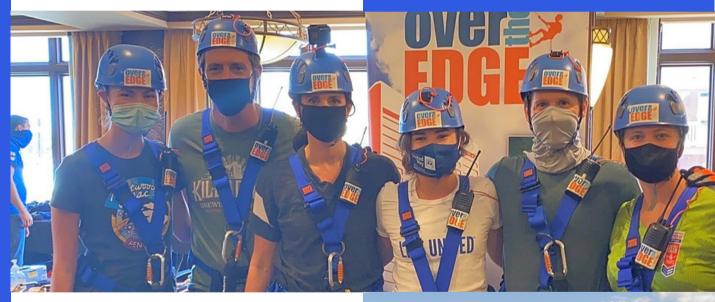

**Help take us Over the Edge!** 

\*contact United Way if interested in smaller sponsorships

Over the Edge is a global rappelling event structured to create community-wide excitement and fundraise for local non-profits.

One of the best and most exciting events I have been a part of.
Makes it fun to get people rallied around you for the cause.