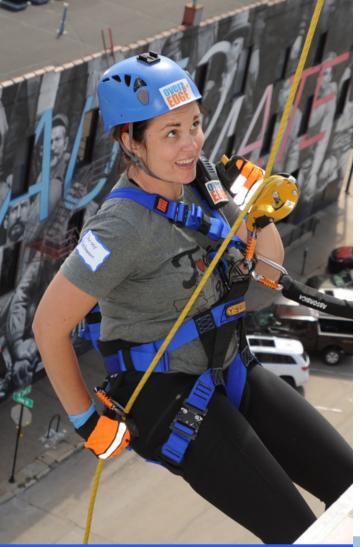

**Help take us Over the Edge!** 

\*contact United Way if interested in smaller sponsorships

Over the Edge is a global rappelling event structured to create community-wide excitement and fundraise for local non-profits.

One of the best and most exciting events I have been a part of.
Makes it fun to get people rallied around you for the cause.