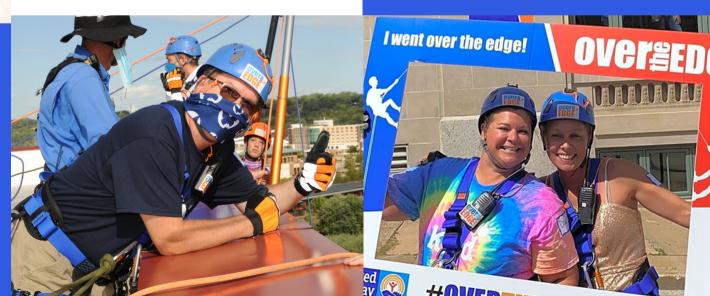

**Help take us Over the Edge!** 

\*contact United Way if interested in smaller sponsorships

Over the Edge is a global rappelling event structured to create community-wide excitement and fundraise for local non-profits.

One of the best and most exciting events I have been a part of.
Makes it fun to get people rallied around you for the cause.