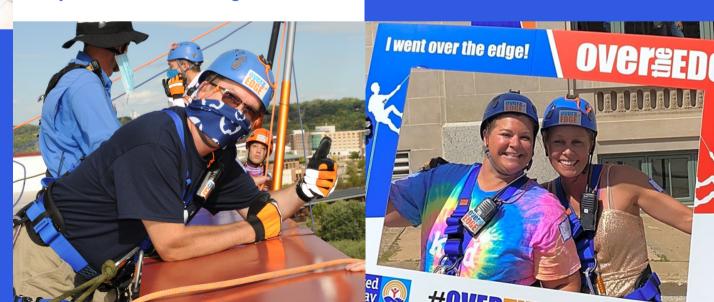

Over the Edge is a global rappelling event structured to create community-wide excitement and fundraise for local non-profits.

One of the best and most exciting events I have been a part of.

Makes it fun to get people rallied around you for the cause.