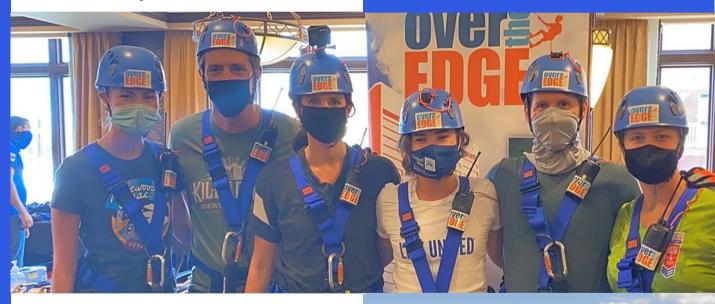

### Why NOT be a part of an event that's this

**EDGY?** Get your employees involved. Increase employee engagement and broaden their understanding of United Way of Dubuque Area Tri-States. Edge yourself, form a team or agree to participate in TOSS the BOSS!

# SPONSORSHIP LEVELS

Premier Sponsor | \$15,000 (1 available)

Reserved VIP tent with company logo, catered food provided, opportunity to speak at event, prominent placement of company logo on all event related materials and social media, 4 VIP Edger spots and prominent placement on all Edger t-shirts.